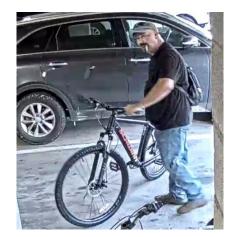

The following are persons of interest who have been identified by either patrol or through police investigations.

If these persons are seen on campus, please notify UTA Police Department at 817-272-3003. They ARE NOT students. DO NOT APPROACH THEM. DO NOT ATTEMPT TO DETAIN THEM. Immediately call the police department and report their presence on campus. Be prepared to provide a basic physical description and their last known direction of travel. Police Officers will be dispatched to contact them.