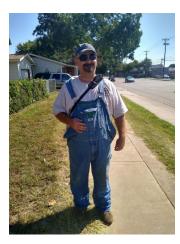

The following are persons of interest who have been identified by either patrol or through police investigations.

If these persons are seen on campus, please notify UTA Police Department at 817-272-3003. They ARE NOT students. DO NOT APPROACH THEM. DO NOT ATTEMPT TO DETAIN THEM. Immediately call the police department and report their presence on campus. Be prepared to provide a basic physical description and their last known direction of travel. Police Officers will be dispatched to contact them.