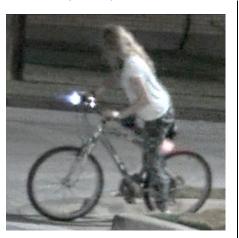

stolen, please report it to the Police Department. Many times, the UPD recover bicycles that have not been reported stolen, and we are unable to give them back to the rightful owners.

The following are persons of interest who have been identified by either patrol or through police investigations.

If these persons are seen on campus, please notify UTA Police Department at 817-272-3003. They ARE NOT students. DO NOT APPROACH THEM. DO NOT ATTEMPT TO DETAIN THEM. Immediately call the police department and report their presence on campus. Be prepared to provide a basic physical description and their last known direction of travel. Police Officers will be dispatched to contact them.

#### **ROBERT FRANK BEMIS**







Unknown Male and Female Suspect (Possibly Barry Prather or Lance Austin)







## ERIN LANCE AUSTIN







#### **BRIAN LEE PRIVETT**







#### ANGEL ARNULFO FUENTES-LOPEZ



#### **BARRY CHRISTOPHER PRATHER**









#### PHILLIP NELSON-DEAN WELLER



#### RYAN XAVIER VAUGHN







## **ROGER ALAN STEFANI**